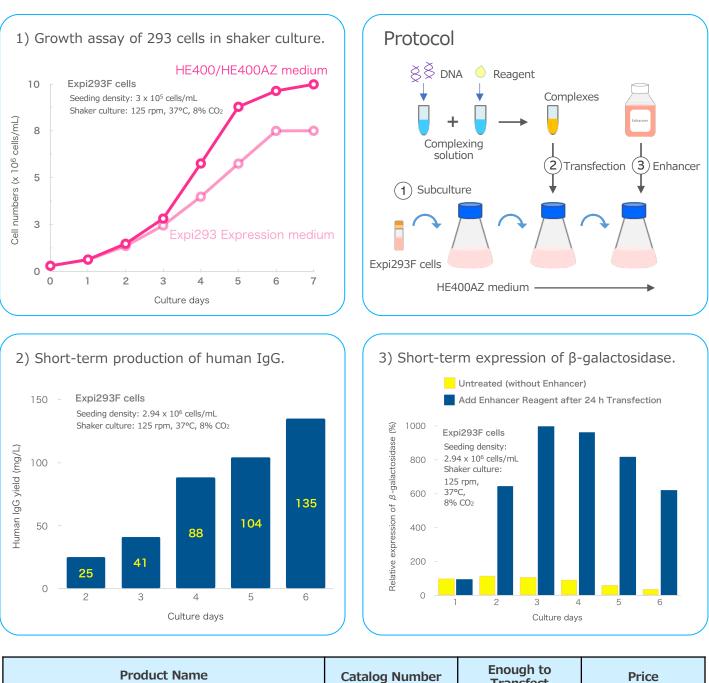

## Gxpress 293 Transfection & Medium Kit

| Product Name                                | Catalog Number | Enough to<br>Transfect | Price               |
|---------------------------------------------|----------------|------------------------|---------------------|
| Gxpress 293 Transfection & Medium Kit *1    | GX293-MAK-0010 | 1 L culture            | <sup>¥</sup> 72,900 |
| Gxpress 293 Transfection & Medium Kit II *2 | GX293-MK-0010  | 1 L culture            | <sup>¥</sup> 71,100 |
| Gxpress 293 Transfection Kit                | GX293-RK-0010  | 1 L culture            | <sup>¥</sup> 53,500 |
| Gxpress 293 TF Reagent                      | GX293-TF-0010  | 1 L culture            | <sup>¥</sup> 42,900 |
| Gxpress 293 Enhancer                        | GX293-EN-0010  | 1 L culture            | <sup>¥</sup> 16,500 |