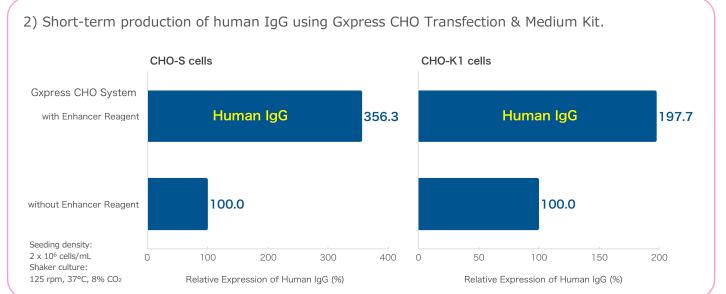

## For CHO cells Recombinant Protein / Virus Production Tool **Gxpress CHO Transfection & Medium Kit**

## Gxpress CHO Transfection & Medium Kit Package Contents (Catalog No. GXCHO-MAK-0010 ¥72,900) Gxpress CHO TF Reagent 1.2 mL x 2

- ·CHO Complexing Solution
- •Gxpress CHO Enhancer
- ·CH400AZ medium

40 mL x 2 120 mL x 1 1000 mL x 1