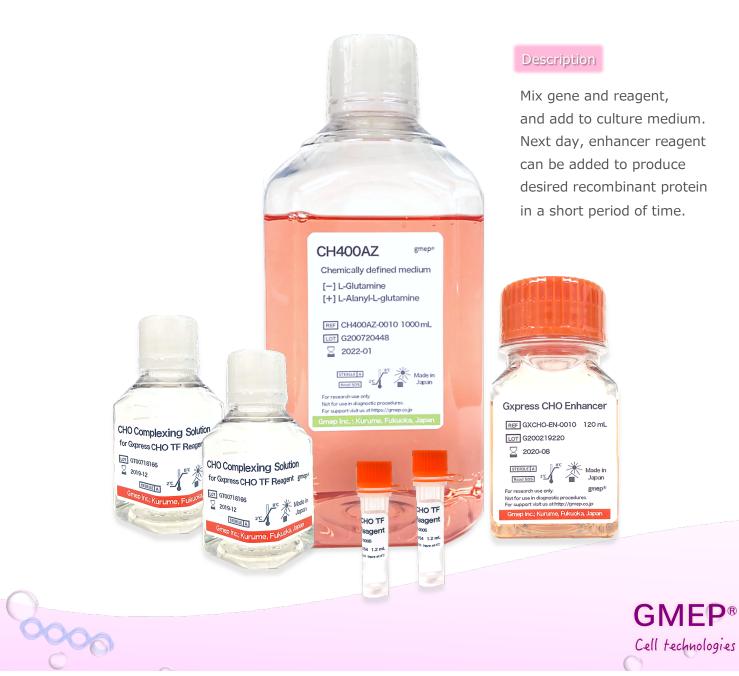

## For CHO cells Recombinant Protein / Virus Production Tool **Gxpress CHO Transfection & Medium Kit**

## Gxpress CHO Transfection & Medium Kit Package Contents (Catalog No. GXCHO-MAK-0010 ¥72,900) Gxpress CHO TF Reagent 1.2 mL x 2

- ·CHO Complexing Solution
- •Gxpress CHO Enhancer
- ·CH400AZ medium

40 mL x 2 120 mL x 1 1000 mL x 1