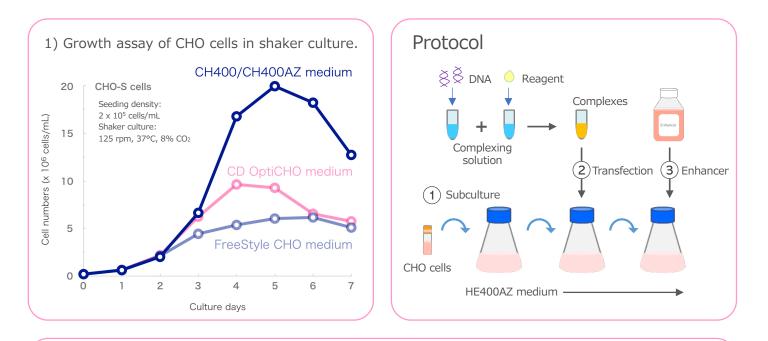

## For CHO cells Recombinant Protein / Virus Production Tool **Gxpress CHO Transfection & Medium Kit**

## Gxpress CHO Transfection & Medium Kit Package Contents (Catalog No. GXCHO-MAK-0010 ¥72,900) Gxpress CHO TF Reagent 1.2 mL x 2

- ·CHO Complexing Solution
- •Gxpress CHO Enhancer
- ·CH400AZ medium

40 mL x 2 120 mL x 1 1000 mL x 1