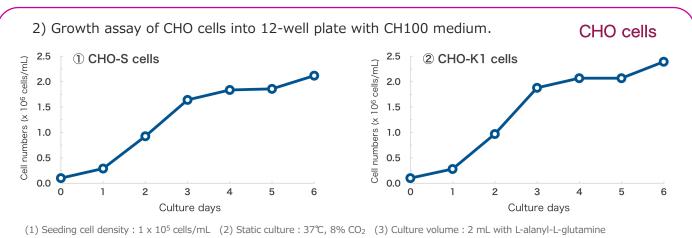

### CH100 medium / HE100 medium

HE100 / CH100 medium has been developed for the adherent culture assay of 293 / CHO cells. This medium is rich in nutrients that support serum-free culture, and can improve the proliferation, viability, and vaccine or recombinant protein productivity of 293 cells and CHO cells.