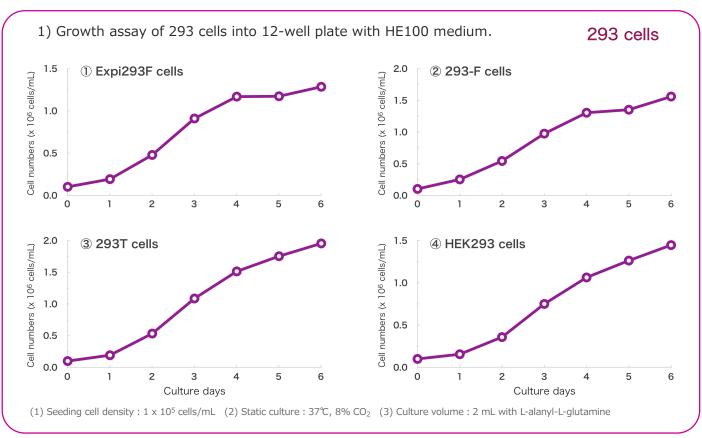

### CH100 medium / HE100 medium

HE100 / CH100 medium has been developed for the adherent culture assay of 293 / CHO cells. This medium is rich in nutrients that support serum-free culture, and can improve the proliferation, viability, and vaccine or recombinant protein productivity of 293 cells and CHO cells.